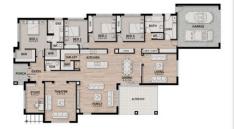

## Oak Ridge House & Land Packages

39sqm Luxury Living 4 Beds + Study SMEG Appliances Free Design Consultation

\$1,495,000

## Inclusions

- Generous Site cost allowances
- Slab Upgrades including bored piers to 2.5m
- 6-star Energy requirements
- · Double Glazing throughout (subject to design)
- Façade upgrade allowance up to \$10,000
- 2740mm Ceilings
- Smeg Appliances
- Stone to Kitchen and Wet areas
- · Floor to Ceiling Tiles to Bathroom and Ensuite
- Shower Niches
- Electrical Upgrade allowance up to \$8,000
- Daikin Reverse Cycle Ducted Air Conditioning
- · Choice of Quality Floor Coverings
- Free Custom Design Consultation