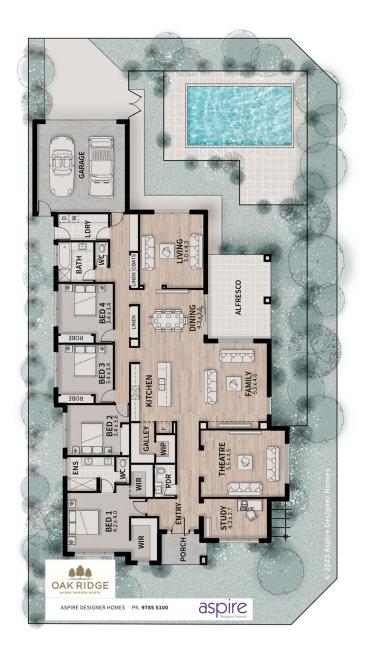

## Oak Ridge House & Land Packages

39sqm Luxury Living 4 Beds + Study SMEG Appliances Free Design Consultation

\$1,495,000

## Inclusions

- Generous Site cost allowances
- Slab Upgrades including bored piers to 2.5m
- 6-star Energy requirements
- · Double Glazing throughout (subject to design)
- Façade upgrade allowance up to \$10,000
- 2740mm Ceilings
- Smeg Appliances
- Stone to Kitchen and Wet areas
- · Floor to Ceiling Tiles to Bathroom and Ensuite
- Shower Niches
- Electrical Upgrade allowance up to \$8,000
- Daikin Reverse Cycle Ducted Air Conditioning
- · Choice of Quality Floor Coverings
- Free Custom Design Consultation