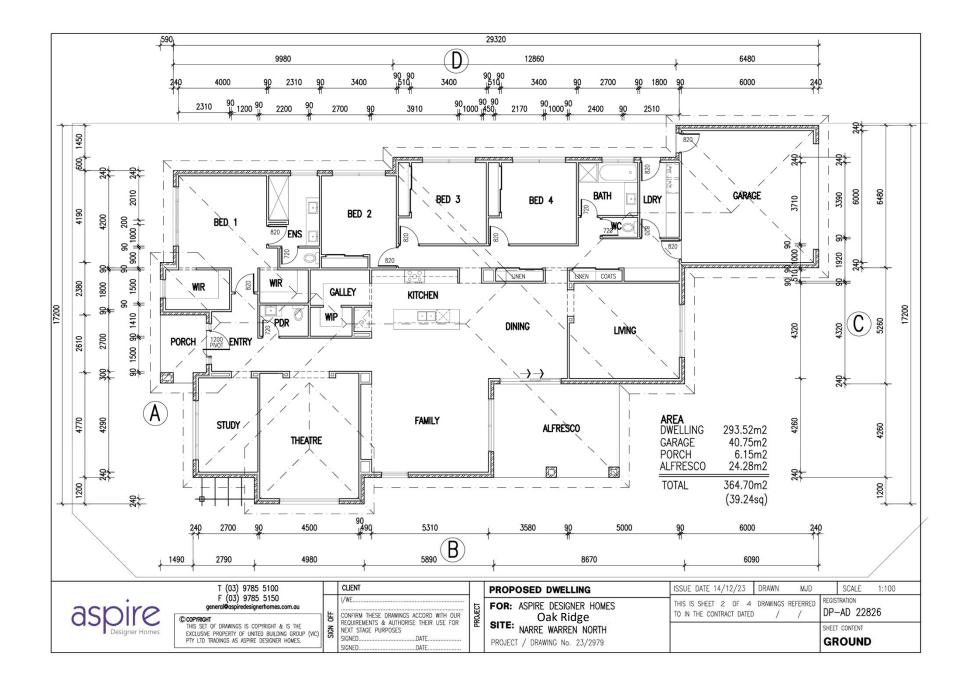

## Oak Ridge House & Land Packages

39sqm Luxury Living 4 Beds + Study SMEG Appliances Free Design Consultation

\$1,495,000

## Oakridge