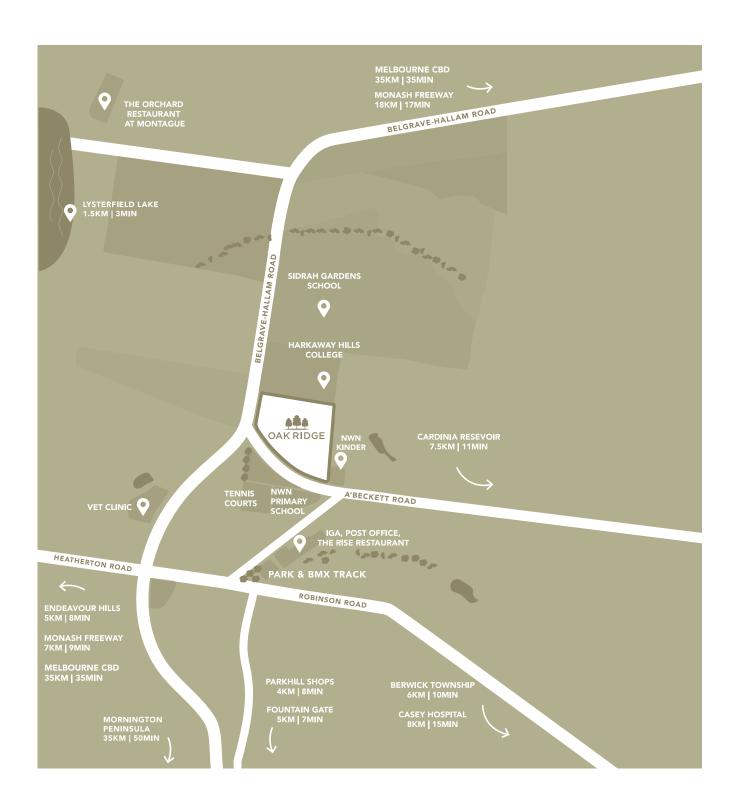

## Location, Location.

Its no secret that Narre Warren North is one of the most exciting and thriving areas in Melbourne's south-east. Ideally positioned at the foothills of the Dandenong Ranges, Narre Warren North is an established semi-rural community surrounded by picturesque countryside. Offering excellent amenities, Narre Warren North is home to two brand new schools in Harkaway Hills College & Lysterfield Lake College, and a thriving established school in Narre Warren North Primary.

Conveniently located within walking distance of childcare, shops, cafe and parks. For those who work and play in the City, Melbourne CBD is an easy 35 minute commute by car.